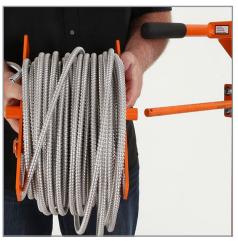

## ONE ACCESSORY FOR ANY WIRE BAR

MCA01

VMC3000

The iTOOLco Cable Mate™ stores one 250′ coil of MC or Romex quickly and easily. Designed to fit on multiple iTOOLco carts & wire bars, the Cable Mate prevents tangling while allowing the user to load & unload coils effortlessly. To load it, simply pull the two pins out of the side of the locking side of the Cable Mate, then remove the side plate allowing you to slide the coil of wire over the center rods. Then reinstall the side plate and pins and you are ready to go.

Removable side plate allows for easy loading and unloading of coils.n

Slides onto any wire bar and secures in place with just a pin.

Load and unload coils effortlessly.

**FASTER SAFER WORKSPACE** 