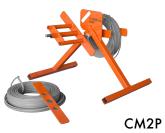

## **CABLE MATE™**

## ONE ACCESSORY FOR ANY WIRE BAR

MCA01

VMC3000

The iTOOLco Cable Mate™ stores one 250′ coil of MC or Romex quickly and easily. Designed to fit on multiple iTOOLco carts & wire bars, the Cable Mate prevents tangling while allowing the user to load & unload coils effortlessly. To load it, simply pull the two pins out of the side of the locking side of the Cable Mate, then remove the side plate allowing you to slide the coil of wire over the center rods. Then reinstall the side plate and pins and you are ready to go.