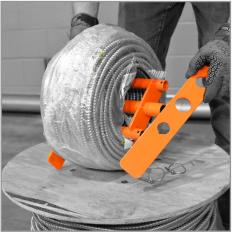

## ONE ACCESSORY FOR ANY WIRE BAR

MCA01

VMC3000

The iTOOLco Cable Mate™ stores one 250′ coil of MC or Romex quickly and easily. Designed to fit on multiple iTOOLco carts & wire bars, the Cable Mate prevents tangling while allowing the user to load & unload coils effortlessly. To load it, simply pull the two pins out of the side of the locking side of the Cable Mate, then remove the side plate allowing you to slide the coil of wire over the center rods. Then reinstall the side plate and pins and you are ready to go.

Removable side plate allows for easy loading and unloading of coils.n

Slides onto any wire bar and secures in place with just a pin.

Load and unload coils effortlessly.

**FASTER SAFER WORKSPACE** 