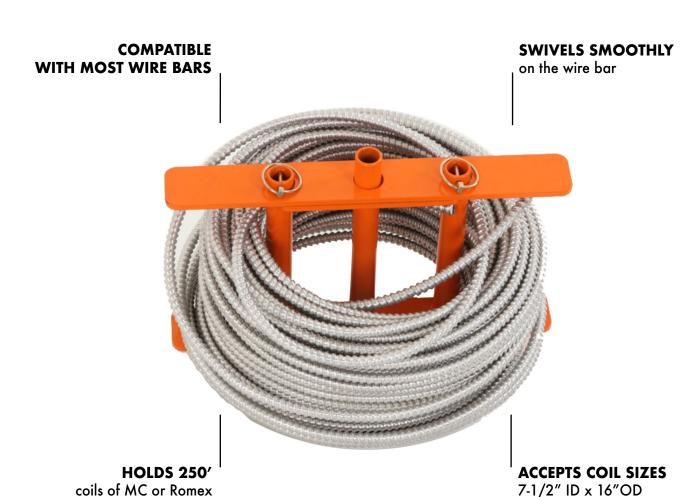

## ONE ACCESSORY FOR ANY WIRE BAR

MCA01

VMC3000

The iTOOLco Cable Mate™ stores one 250′ coil of MC or Romex quickly and easily. Designed to fit on multiple iTOOLco carts & wire bars, the Cable Mate prevents tangling while allowing the user to load & unload coils effortlessly. To load it, simply pull the two pins out of the side of the locking side of the Cable Mate, then remove the side plate allowing you to slide the coil of wire over the center rods. Then reinstall the side plate and pins and you are ready to go.

Removable side plate allows for easy loading and unloading of coils.n

Slides onto any wire bar and secures in place with just a pin.

Load and unload coils effortlessly.

**FASTER SAFER WORKSPACE** 