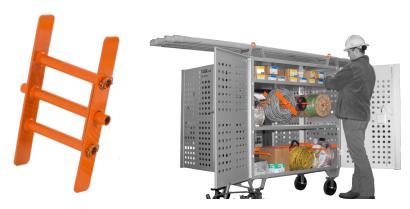

## **CABLE MATE™**

## ONE ACCESSORY FOR ANY WIRE BAR

MCA01

VMC3000

The iTOOLco Cable Mate™ stores one 250′ coil of MC or Romex quickly and easily. Designed to fit on multiple iTOOLco carts & wire bars, the Cable Mate prevents tangling while allowing the user to load & unload coils effortlessly. To load it, simply pull the two pins out of the side of the locking side of the Cable Mate, then remove the side plate allowing you to slide the coil of wire over the center rods. Then reinstall the side plate and pins and you are ready to go.

Removable side plate allows for easy loading and unloading of coils.n

Slides onto any wire bar and secures in place with just a pin.

Load and unload coils effortlessly.

**FASTER SAFER WORKSPACE** 