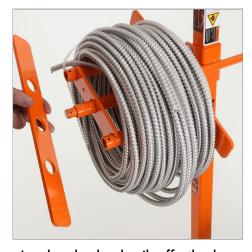

## ONE ACCESSORY FOR ANY WIRE BAR

MCA01

VMC3000

The iTOOLco Cable Mate™ stores one 250′ coil of MC or Romex quickly and easily. Designed to fit on multiple iTOOLco carts & wire bars, the Cable Mate prevents tangling while allowing the user to load & unload coils effortlessly. To load it, simply pull the two pins out of the side of the locking side of the Cable Mate, then remove the side plate allowing you to slide the coil of wire over the center rods. Then reinstall the side plate and pins and you are ready to go.

Removable side plate allows for easy loading and unloading of coils.n

Slides onto any wire bar and secures in place with just a pin.

Load and unload coils effortlessly.

**FASTER SAFER WORKSPACE** 