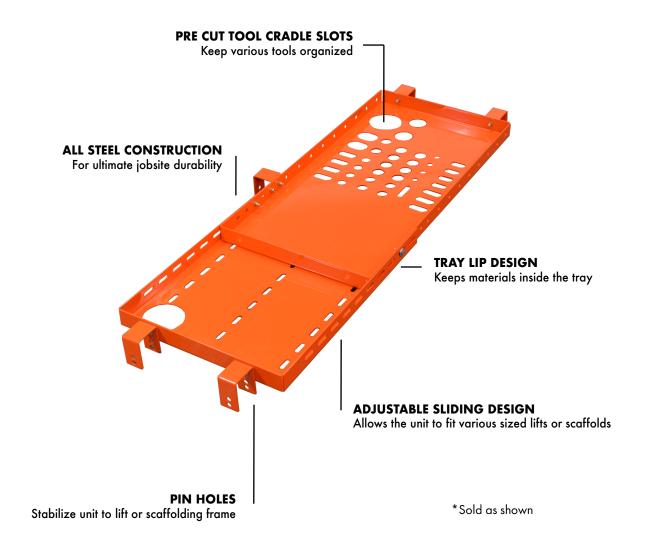

## **KEEP LIFTS AND SCAFFOLDING ORGANIZED**

Keep Tools and Materials Ready to Use

Hanging Bin Compatibility

Expandable Design fits Multiple Sized Lifts and Scaffolding

**FASTER SAFER WORKSPACE** 

Now iTOOLco provides a simple solution to keep the standing platform clear of material and tools while working in lifts and on scaffolds. The iTOOLco Tool Management System keeps your tools and material at an easily accessible working level, decreasing the potential for injuries, while increasing productivity. The Tool Management System keeps material and tools neatly nested in their next ready to use position. It provides a long awaited workbench for pre-assembling hardware before installation. Due to its telescoping design, the system fits a wide range of lifts and scaffolds, making it perfect for any jobsite.