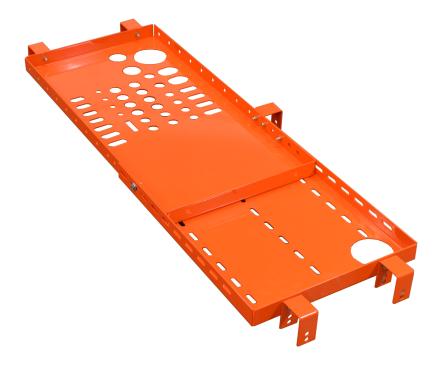

## **TOOL MANAGEMENT SYSTEM™**

## **KEEP LIFTS AND SCAFFOLDING ORGANIZED**

Keep Tools and Materials Ready to Use

Hanging Bin Compatibility

Expandable Design fits Multiple Sized Lifts and Scaffolding

**FASTER SAFER WORKSPACE** 

Now iTOOLco provides a simple solution to keep the standing platform clear of material and tools while working in lifts and on scaffolds. The iTOOLco Tool Management System keeps your tools and material at an easily accessible working level, decreasing the potential for injuries, while increasing productivity. The Tool Management System keeps material and tools neatly nested in their next ready to use position. It provides a long awaited workbench for pre-assembling hardware before installation. Due to its telescoping design, the system fits a wide range of lifts and scaffolds, making it perfect for any jobsite.

## **KEEP LIFTS AND SCAFFOLDING ORGANIZED**

|   | Model | Description                           | Specifications                                                          |
|---|-------|---------------------------------------|-------------------------------------------------------------------------|
| T | MSL1  | Tool Management System<br>(Full Tray) | 30-1/2"L x 16"W x 1-1/2" (Collapsed)<br>45"L x 16"W x 1-1/2" (Extended) |