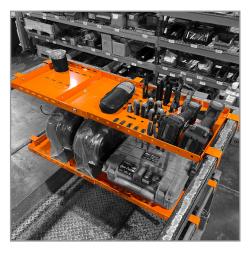

## **KEEP LIFTS AND SCAFFOLDING ORGANIZED**

Keep Tools and Materials Ready to Use

Hanging Bin Compatibility

Expandable Design fits Multiple Sized Lifts and Scaffolding

**FASTER SAFER WORKSPACE** 

Now iTOOLco provides a simple solution to keep the standing platform clear of material and tools while working in lifts and on scaffolds. The iTOOLco Tool Management System keeps your tools and material at an easily accessible working level, decreasing the potential for injuries, while increasing productivity. The Tool Management System keeps material and tools neatly nested in their next ready to use position. It provides a long awaited workbench for pre-assembling hardware before installation. Due to its telescoping design, the system fits a wide range of lifts and scaffolds, making it perfect for any jobsite.