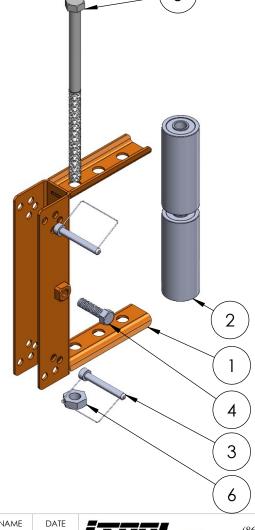

| ITEM<br>NO. | PART NUMBER | DESCRIPTION                      | QTY. |
|-------------|-------------|----------------------------------|------|
| 1           | TR-401      | ST 10" Powder Coated             | 1    |
| 2           | SP-115      | Alum Roller w/Bearings           | 2    |
| 3           | SP-181      | 3/8 Pin w/ retainer              | 2    |
| 4           | HW-161      | 1/2"13t 1.75" Bolt               | 1    |
| 5           | HW-183      | 5/8" 11T x 11"L Hex<br>Cap Screw | 1    |
| 6           | HW-182      | 5/8" nyloc nut                   | 1    |