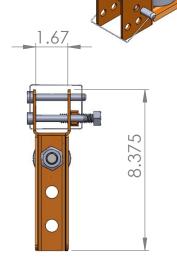

(865)670-3713

TITLE:

Straight 10" Tray Roller

2

A DWG. NO. TRST10

SCALE: 1:5 WEIGHT:

SHEET 1 OF 1