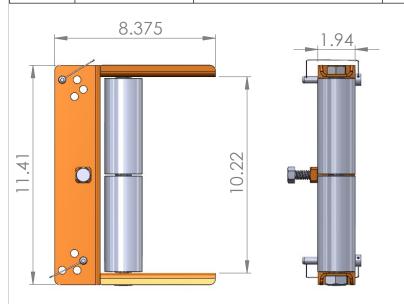

(865)670-3713

TITLE:

Straight 10" Tray Roller

2

A DWG. NO. TRST10

SCALE: 1:5 WEIGHT:

SHEET 1 OF 1