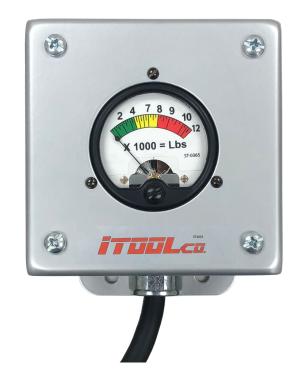

## FORCE GAUGE FOR YOUR 12,000 LB WIRE PULLER

CAUTION: If an exact pulling force measurement is required, always use a true running line tension meter that has been calibrated in conjunction with the rope being used for pulls.

- For use with iTOOLco. Cannon 12K only (Model C12K)
- Use 10ga. extension cord or larger to allow voltage drop.
- Always inspect unit for damage before use, i ncluding cord.
- Force gauge is designed for use with the puller in LOW speed only.
- Force displayed on the gauge is within 15% of true force applied if below variables are met.
- When portable generator power is used, always use correct size for load required, 100A is recommended.
- Supplied voltage: 120V at 60htz.
- Limit length of extension cord to 50'
- Use 10 gauge or larger extension cords.
- Force gauge calibrated at time of manufacturing