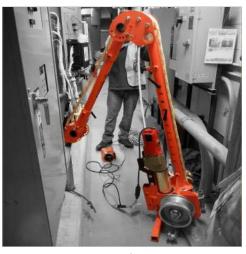

#### TWO WIRE PULLERS IN ONE

iTOOLco's Cannon 10K<sup>TM</sup> is the fastest and strongest wire puller on the market. This versatile puller is easy to maneuver and can be changed quickly from side pulls to overhead or underground. The Cannon 10K<sup>TM</sup> is the only 10,000 lb. wire puller that can be attached to the receiver hitch on a truck.

Versatile enough to fit in small spaces.

Compatible with receiver hitches.