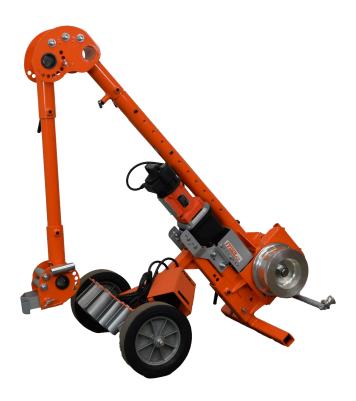

# CANNON 10K™

#### TWO WIRE PULLERS IN ONE

iTOOLco's Cannon 10K<sup>TM</sup> is the fastest and strongest wire puller on the market. This versatile puller is easy to maneuver and can be changed quickly from side pulls to overhead or underground. The Cannon 10K<sup>TM</sup> is the only 10,000 lb. wire puller that can be attached to the receiver hitch on a truck.

## **Quickly Changes** from overhead to underground

| Model  | Description                          | Specifications                |
|--------|--------------------------------------|-------------------------------|
| C10K.3 | Cannon 10KTM - 10 000 lb wire nuller | 10'6"Lx 30"W (fully extended) |