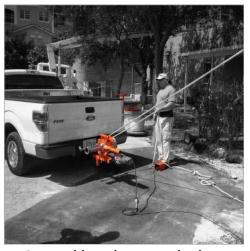

# CANNON 10K™

#### TWO WIRE PULLERS IN ONE





iTOOLco's Cannon 10K<sup>TM</sup> is the fastest and strongest wire puller on the market. This versatile puller is easy to maneuver and can be changed quickly from side pulls to overhead or underground. The Cannon 10K<sup>TM</sup> is the only 10,000 lb. wire puller that can be attached to the receiver hitch on a truck.



Versatile enough to fit in small spaces.



Compatible with receiver hitches.

# WE HAD FIVE PARALLEL RUNS OF 500 MCM, 540 FEET LONG TO PULL, AND WE GOT THEM ALL PULLED IN ABOUT FOUR HOURS.

Made a profit of about \$4800 the first day. We now own eight Cannon 10K<sup>™</sup> pullers and three Cannon 6K<sup>™</sup> tuggers, as well as 12 sets of the Real Jacks<sup>™</sup> for feeding wire.

Kenny C.
Inglett Stubbs Electrical Construction



User stands to the side during pulls.





### CANNON 10K"

**PULL WIRE FASTER THAN EVER** 



## **Quickly Changes** from overhead to underground



| Model  | Description                          | Specifications                |
|--------|--------------------------------------|-------------------------------|
| C10K.3 | Cannon 10KTM - 10 000 lb wire nuller | 10'6"Lx 30"W (fully extended) |