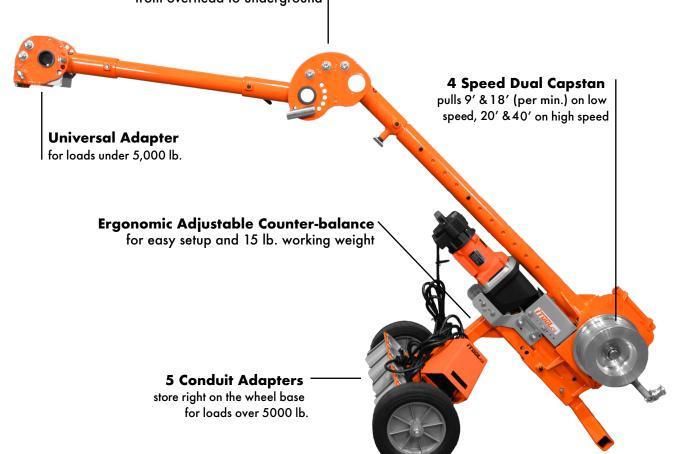

# CANNON 10K™

#### TWO WIRE PULLERS IN ONE

iTOOLco's Cannon 10K<sup>TM</sup> is the fastest and strongest wire puller on the market. This versatile puller is easy to maneuver and can be changed quickly from side pulls to overhead or underground. The Cannon 10K<sup>TM</sup> is the only 10,000 lb. wire puller that can be attached to the receiver hitch on a truck.

## **Quickly Changes** from overhead to underground

| Model  | Description                          | Specifications                |
|--------|--------------------------------------|-------------------------------|
| C10K.3 | Cannon 10KTM - 10 000 lb wire nuller | 10'6"Lx 30"W (fully extended) |