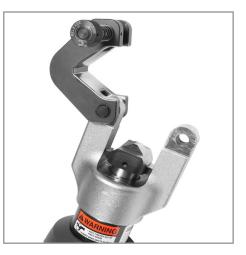

## **SECURE & PRECISE CRIMPING EVERYTIME**

iTOOLco's 12 Ton Cordless Dieless Crimper makes crimping a breeze. With a crimp range of 8 AWG to 1000 MCM, the streamline design allows for one handed operation. Meanwhile the dieless crimping head minimizes parts lost in day to day operations. Simply line up your crimp in the crimper, engage the trigger, and wait until you hear the audible bypass sound. The predetermined pressure ensures your crimp is given the correct amount of pressure for a strong hold. When done, press the release button and go.

**Dieless** Crimper

Swivel Head Design

12 Tons of Pressure for Secure Crimping

FASTER SAFER WORKSPACE iTOOLco.com / 865-670-3713