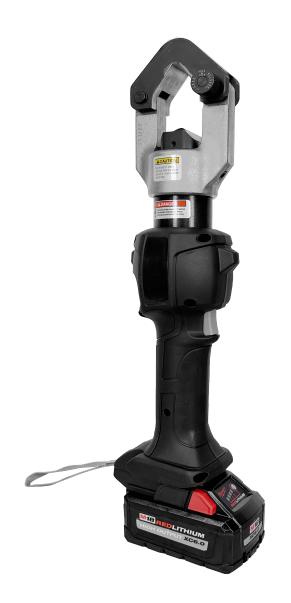

## 12 TON CORDLESS DIELESS CRIMPER

## **SECURE & PRECISE CRIMPING EVERYTIME**

iTOOLco's 12 Ton Cordless Dieless Crimper makes crimping a breeze. With a crimp range of 8 AWG to 1000 MCM, the streamline design allows for one handed operation. Meanwhile the dieless crimping head minimizes parts lost in day to day operations. Simply line up your crimp in the crimper, engage the trigger, and wait until you hear the audible bypass sound. The predetermined pressure ensures your crimp is given the correct amount of pressure for a strong hold. When done, press the release button and go.

**Dieless** Crimper

Swivel Head Design

12 Tons of Pressure for Secure Crimping

FASTER SAFER WORKSPACE iTOOLco.com / 865-670-3713