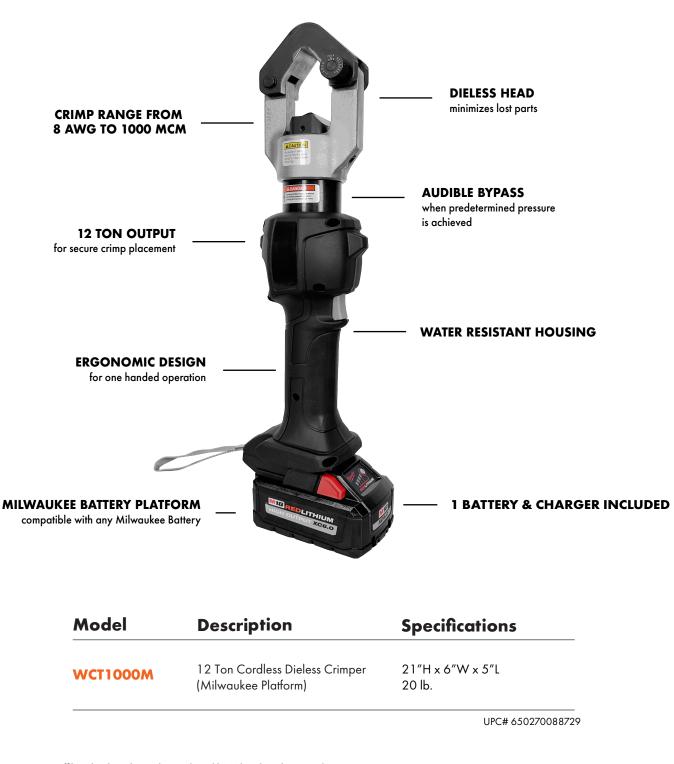

## **SECURE & PRECISE CRIMPING EVERYTIME**

iTOOLco's 12 Ton Cordless Dieless Crimper makes crimping a breeze. With a crimp range of 8 AWG to 1000 MCM, the streamline design allows for one handed operation. Meanwhile the dieless crimping head minimizes parts lost in day to day operations. Simply line up your crimp in the crimper, engage the trigger, and wait until you hear the audible bypass sound. The predetermined pressure ensures your crimp is given the correct amount of pressure for a strong hold. When done, press the release button and go.