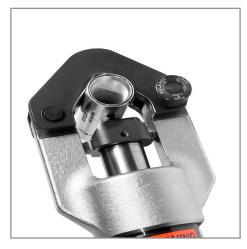

## **SECURE & PRECISE CRIMPING EVERYTIME**

iTOOLco's 12 Ton Cordless Dieless Crimper makes crimping a breeze. With a crimp range of 8 AWG to 1000 MCM, the streamline design allows for one handed operation. Meanwhile the dieless crimping head minimizes parts lost in day to day operations. Simply line up your crimp in the crimper, engage the trigger, and wait until you hear the audible bypass sound. The predetermined pressure ensures your crimp is given the correct amount of pressure for a strong hold. When done, press the release button and go.

**Dieless** Crimper

Swivel Head Design

12 Tons of Pressure for Secure Crimping

FASTER SAFER WORKSPACE iTOOLco.com / 865-670-3713