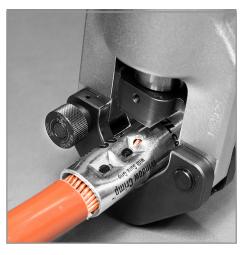

## **SECURE & PRECISE CRIMPING EVERYTIME**

iTOOLco's 12 Ton Cordless Dieless Crimper makes crimping a breeze. With a crimp range of 8 AWG to 1000 MCM, the streamline design allows for one handed operation. Meanwhile the dieless crimping head minimizes parts lost in day to day operations. Simply line up your crimp in the crimper, engage the trigger, and wait until you hear the audible bypass sound. The predetermined pressure ensures your crimp is given the correct amount of pressure for a strong hold. When done, press the release button and go.