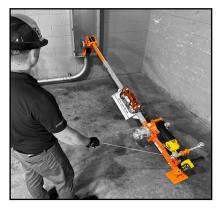

Now you can mount your Safe Pull Running Line Tension Meter in-line with your 3K & 6K wire pullers. Designed to substitute the main extension, the SPRLT36 quickly attaches to the puller for easy pulling calculations. Once you have attached the Running Line Tension Meter to the mount, simply feed the rope through the Running Line Tension Meter and pull. The SPRLT36 is engineered to allow the pullers to still pull out an extra 9' of wire fully extended. Providing a safe & accurate way to collect your pulling data.

## HAVE YOUR SPRLT20K MOUNTED IN-LINE ON YOUR WIRE PULLER

CARRIAGE FOR RUNNING LINE TENSION METER Connects to SPRLT20K with two bolts

SPRITEDIK JK-SK

REPLACES THE MAIN EXTENSION Of your 3K or 6K unit with just two pins

SPRINGS ENSURE THE SPRIT20K STAYS ALIGNED WITH THE PULL

#### WEIGHT RATING MATCHES YOUR WIRE PULLER Designed for use with iTOOLco's 3K & 6K pullers

**Patent Pending** 

WARRANTY