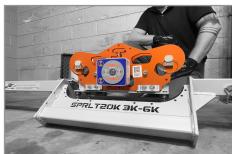

## HAVE YOUR SPRLT20K MOUNTED IN-LINE ON YOUR WIRE PULLER

CARRIAGE FOR RUNNING LINE TENSION METER Connects to SPRLT20K with two bolts

SPRITEDIK JK-SK

REPLACES THE MAIN EXTENSION Of your 3K or 6K unit with just two pins