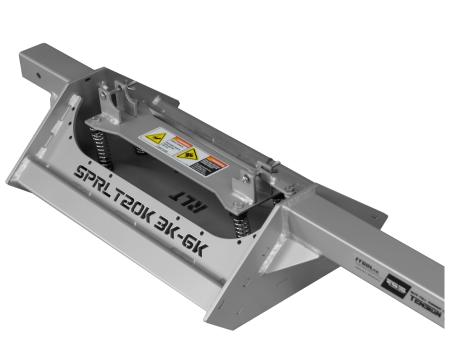

## **3K & 6K SAFE PULL RUNNING LINE TENSION METER MOUNT**

Now you can mount your Safe Pull Running Line Tension Meter in-line with your 3K & 6K wire pullers. Designed to substitute the main extension, the SPRLT36 quickly attaches to the puller for easy pulling calculations. Once you have attached the Running Line Tension Meter to the mount, simply feed the rope through the Running Line Tension Meter and pull. The SPRLT36 is engineered to allow the pullers to still pull out an extra 9' of wire fully extended. Providing a safe & accurate way to collect your pulling data.

## HAVE YOUR SPRLT20K MOUNTED IN-LINE ON YOUR WIRE PULLER

CARRIAGE FOR RUNNING LINE TENSION METER Connects to SPRLT20K with two bolts

SPRITEDIK JK-SK

REPLACES THE MAIN EXTENSION Of your 3K or 6K unit with just two pins