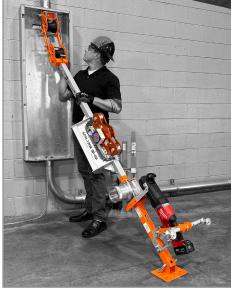

### NOW YOU CAN RECORD PULLING FORCES WITH OUR SMALLER PULLERS

ТТППСт.

Replaces the Main Extension on any 3K or 6K Wire Puller

Works in Overhead, Underground & Side Pull Applications

SPRLT20K Connects to SPRLT36 Mount Using 2 Pins

#### WEIGHT RATING MATCHES YOUR WIRE PULLER Designed for use with iTOOLco's 3K & 6K pullers

**Patent Pending** 

WARRANTY