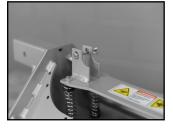

ground & Side Pull Applications



SPRLT20K Connects to SPRLT36 Mount Using 2 Pins

Now you can mount your Safe Pull Running Line Tension Meter in-line with your 3K & 6K wire pullers. Designed to substitute the main extension, the SPRLT36 quickly attaches to the puller for easy pulling calculations. Once you have attached the Running Line Tension Meter to the mount, simply feed the rope through the Running Line Tension Meter and pull. The SPRLT36 is engineered to allow the pullers to still pull out an extra 9' of wire fully extended. Providing a safe & accurate way to collect your pulling data.

\*SPRLT36 Mount & Running Line Tension Meter (SPRLT20K) Sold Separately.





# **3K & 6K SAFE PULL RUNNING** LINE TENSION METER MOUNT



## HAVE YOUR SPRLT20K MOUNTED IN-LINE ON YOUR WIRE PULLER



CARRIAGE FOR RUNNING LINE TENSION METER Connects to SPRLT20K with two bolts

SPRITEDIK JK-SK



REPLACES THE MAIN EXTENSION Of your 3K or 6K unit with just two pins

SPRINGS ENSURE THE SPRIT20K STAYS ALIGNED WITH THE PULL

#### WEIGHT RATING MATCHES YOUR WIRE PULLER Designed for use with iTOOLco's 3K & 6K pullers





**Patent Pending** 

WARRANTY