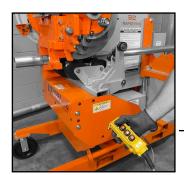

### **CORDLESS OR CORDED MODELS**

available to meet any jobsite need

HYDRAULIC LOAD BAR load & unload conduit with the push of a button

RAPID FIRE

RAPID

CONTROL PENDANT
Allows the user to quickly load, unload, bend & retract

\*Sold as shown

FORKLIFT POCKETS

allow user to move unit around jobsite

— HEAVY DUTY CASTERS

| Model           | Description                       | <b>Specifications</b>                   |
|-----------------|-----------------------------------|-----------------------------------------|
| B201 (Cordless) | Cordless B2<br>Rapid Fire Bender™ | 55-1/2"H x 31-1/2"W x 60"L<br>1,025 lb. |
| B202 (120V)     | Corded B2<br>Rapid Fire Bender™   | 55-1/2"H x 31-1/2"W x 60"L<br>1,025 lb. |