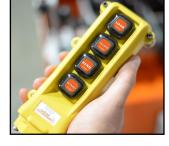

### **CORDLESS OR CORDED MODELS**

available to meet any jobsite need

HYDRAULIC LOAD BAR load & unload conduit with the push of a button

RAPID FIRE

RAPID

CONTROL PENDANT
Allows the user to quickly load, unload, bend & retract