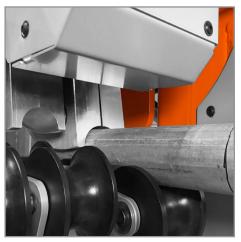

Split Slip Technology Allows One Shoe for EMT, IMC & Rigid Conduit

Hydraulic Load Bar Locks Conduit In Place with the Push of a Button

Quickly Change Between Bend Angles

**FASTER SAFER WORKSPACE** 

### ONE SHOE BENDS IMC, EMT

from 1/2" to 2"