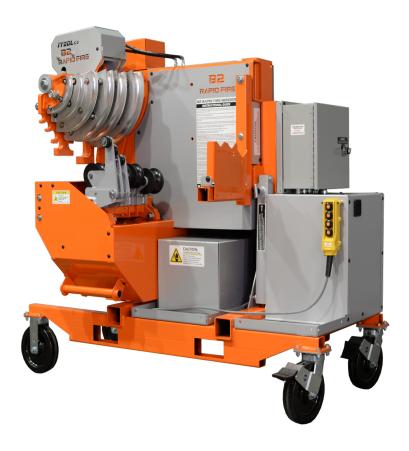

### **B2 RAPID FIRE BENDER**

#### THE FIRST CORDLESS BENDER ON THE MARKET

IT'S HERE! iTOOLco's NEW B2 Rapid Fire Bender is the fastest & most innovative bender on the market. Designed with the end user in mind, this bender accepts 1/2"-2" EMT, IMC & Rigid conduit - without the need to change shoes. That's right the same shoe will bend rigid EMT and IMC utilizing a "split slip technology". The bender shoe will recognize what type of conduit is in the machine and adjust accordingly. Also featuring a hydraulic load bar that easily locks your conduit into the "ready to bend position" with the push of a button. Gone are the days of pushing down on the load rollers while trying to align your bending marks at the desired location. Adjusting for conduit spring back has never been easier, with the "B2 Detents Slide" The slide allows you to set the desired spring back once for the type of conduit you're working with then move between desired detents while keeping the previously determined spring back. The B2 Detents are set to the standard 15, 22.5, 30, 45, 60 & 90 degrees for precision rapid bending, a must have where multiple angles are bent, or a saddle is needed. Four times faster than conventional benders - both the cordless & corded models will guarantee prefab or remote bending jobs are done on time & under budget.

\*Sold as shown

FORKLIFT POCKETS

allow user to move unit around jobsite

— HEAVY DUTY CASTERS

| Model           | Description                       | <b>Specifications</b>                   |
|-----------------|-----------------------------------|-----------------------------------------|
| B201 (Cordless) | Cordless B2<br>Rapid Fire Bender™ | 55-1/2"H x 31-1/2"W x 60"L<br>1,025 lb. |
| B202 (120V)     | Corded B2<br>Rapid Fire Bender™   | 55-1/2"H x 31-1/2"W x 60"L<br>1,025 lb. |