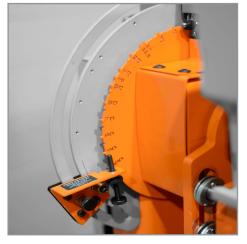

#### THE FIRST CORDLESS BENDER ON THE MARKET

IT'S HERE! iTOOLco's NEW B2 Rapid Fire Bender is the fastest & most innovative bender on the market. Designed with the end user in mind, this bender accepts 1/2"-2" EMT, IMC & Rigid conduit - without the need to change shoes. That's right the same shoe will bend rigid EMT and IMC utilizing a "split slip technology". The bender shoe will recognize what type of conduit is in the machine and adjust accordingly. Also featuring a hydraulic load bar that easily locks your conduit into the "ready to bend position" with the push of a button. Gone are the days of pushing down on the load rollers while trying to align your bending marks at the desired location. Adjusting for conduit spring back has never been easier, with the "B2 Detents Slide" The slide allows you to set the desired spring back once for the type of conduit you're working with then move between desired detents while keeping the previously determined spring back. The B2 Detents are set to the standard 15, 22.5, 30, 45, 60 & 90 degrees for precision rapid bending, a must have where multiple angles are bent, or a saddle is needed. Four times faster than conventional benders - both the cordless & corded models will guarantee prefab or remote bending jobs are done on time & under budget.

### THE FIRST CORDLESS BENDER ON THE MARKET

**EASY TO SEE CONDUIT LOCK** makes lining up bend marks a breeze