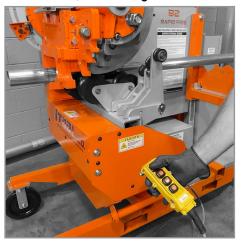

Split Slip Technology Allows One Shoe for EMT, IMC & Rigid Conduit

Hydraulic Load Bar Locks Conduit In Place with the Push of a Button

Quickly Change Between Bend Angles

**FASTER SAFER WORKSPACE** 

### **CORDLESS OR CORDED MODELS**

available to meet any jobsite need

HYDRAULIC LOAD BAR load & unload conduit with the push of a button

RAPID FIRE

RAPID

CONTROL PENDANT
Allows the user to quickly load, unload, bend & retract