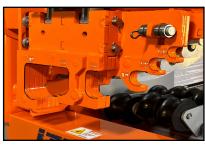

Split Slip Technology Allows One Shoe for EMT, IMC & Rigid Conduit

Hydraulic Load Bar Locks Conduit In Place with the Push of a Button

Quickly Change Between Bend Angles

**FASTER SAFER WORKSPACE** 

### THE FIRST CORDLESS BENDER ON THE MARKET

**EASY TO SEE CONDUIT LOCK** makes lining up bend marks a breeze

### ONE SHOE BENDS IMC, EMT

from 1/2" to 2"