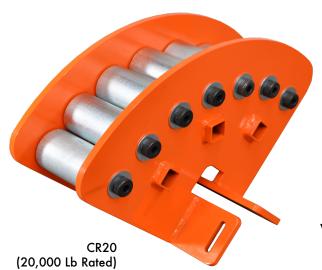

## **PULL WIRE OVER SHARP CORNERS**

| Model | Description                  | Specifications                |  |
|-------|------------------------------|-------------------------------|--|
| CR10  | 10,000 lb Rated Curb Roller™ | 16"L x 9"W x 9"H<br>25 lb.    |  |
| CR20  | 20,000 lb Rated Curb Roller™ | 23"L x 15"W x 15"H<br>160 lb. |  |