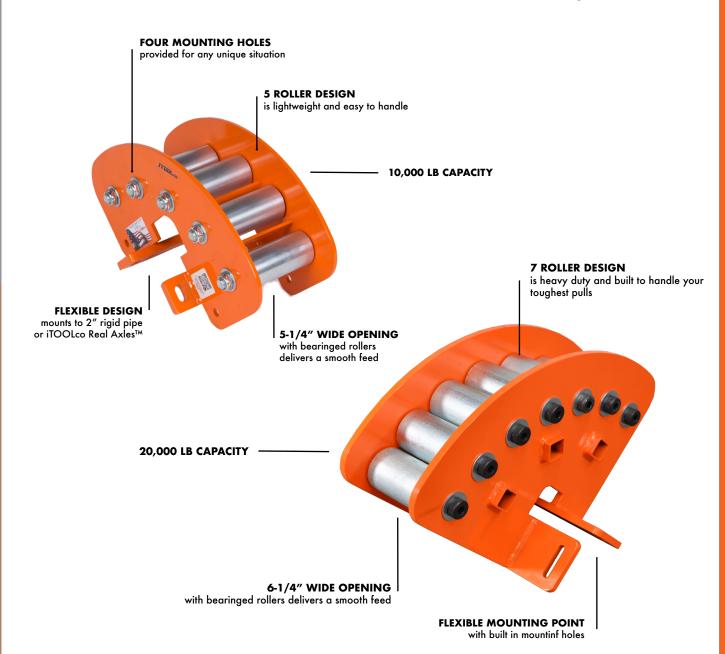

## **PULL WIRE OVER SHARP CORNERS**

CR10 (10,000 Lb Rated)

Mounts over 2" rigid pipe

Will roll rope or wire over any edge

Rounding curbs, edges, or pipes on wire pulls has never been easier. With iTOOLco's Curb Rollers<sup>TM</sup>, wire rides on multiple bearinged rollers for a smooth feed around any sharp corner. Perfect for many different pulling and feeding situations - curbs, manholes, in and out of electrical boxes - the specialized roller design makes the tool perfect for most jobsite applications.

## **PULL WIRE OVER SHARP CORNERS**

| Model | Description                  | Specifications                |  |
|-------|------------------------------|-------------------------------|--|
| CR10  | 10,000 lb Rated Curb Roller™ | 16"L x 9"W x 9"H<br>25 lb.    |  |
| CR20  | 20,000 lb Rated Curb Roller™ | 23"L x 15"W x 15"H<br>160 lb. |  |