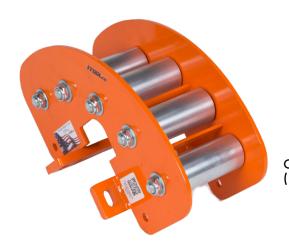

## **PULL WIRE OVER SHARP CORNERS**

CR10 (10,000 Lb Rated)

Mounts over 2" rigid pipe

Will roll rope or wire over any edge

Rounding curbs, edges, or pipes on wire pulls has never been easier. With iTOOLco's Curb Rollers<sup>TM</sup>, wire rides on multiple bearinged rollers for a smooth feed around any sharp corner. Perfect for many different pulling and feeding situations - curbs, manholes, in and out of electrical boxes - the specialized roller design makes the tool perfect for most jobsite applications.