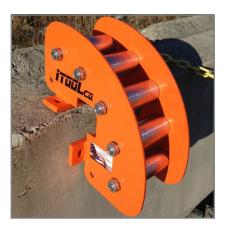

## **PULL WIRE OVER SHARP CORNERS**

CR10 (10,000 Lb Rated)

Mounts over 2" rigid pipe

Will roll rope or wire over any edge

Rounding curbs, edges, or pipes on wire pulls has never been easier. With iTOOLco's Curb Rollers<sup>TM</sup>, wire rides on multiple bearinged rollers for a smooth feed around any sharp corner. Perfect for many different pulling and feeding situations - curbs, manholes, in and out of electrical boxes - the specialized roller design makes the tool perfect for most jobsite applications.