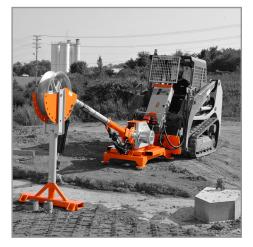

## **CANNON MVP20K**<sup>TM</sup> PULL UP TO 65' PER MINUTE

Designed to handle your toughest pulls, iTOOLco's Hydraulic MVP20K is sure to meet any challenge. The fully self-contained unit attaches to any high flow skid steer, providing long awaited jobsite mobility.

iTOOLco's industry leading dual capstan design and overall jobsite versatility afford operators many different setup configurations. Hydraulic booms ensure an easy set up and placement, increasing pulling efficiency. The MVP20K features an adjustable output torque limit dial, allowing the user to set load limits prior to the pull. Ensuring the puller never exceeds the preset limit by shutting the capstans off. With staggering pulling speeds reaching up to 65' per minute under load, the MVP20K is the most advanced pulling system on the market today. An easy to read force gauge and optional running line tensioner make quick work of monitoring and recording pulling tensions.