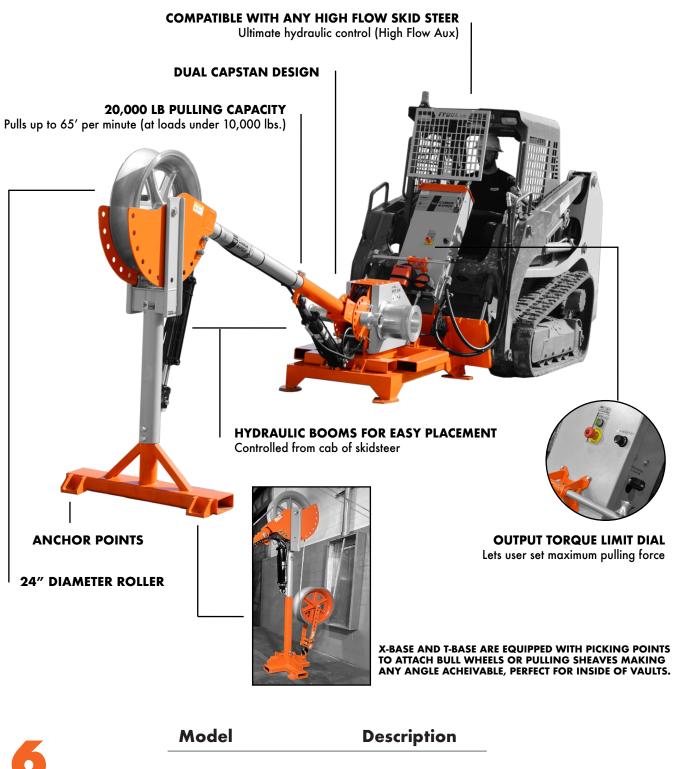

## **CANNON MVP20K**<sup>TM</sup> PULL UP TO 65' PER MINUTE

Designed to handle your toughest pulls, iTOOLco's Hydraulic MVP20K is sure to meet any challenge. The fully self-contained unit attaches to any high flow skid steer, providing long awaited jobsite mobility.

iTOOLco's industry leading dual capstan design and overall jobsite versatility afford operators many different setup configurations. Hydraulic booms ensure an easy set up and placement, increasing pulling efficiency. The MVP20K features an adjustable output torque limit dial, allowing the user to set load limits prior to the pull. Ensuring the puller never exceeds the preset limit by shutting the capstans off. With staggering pulling speeds reaching up to 65' per minute under load, the MVP20K is the most advanced pulling system on the market today. An easy to read force gauge and optional running line tensioner make quick work of monitoring and recording pulling tensions.

**Product Video** 

Attaches to Any High Flow Skid Steer

Hydraulic Adjustment of Extensions

Control Your Pulling Force Using the Output Torque Limit Dial