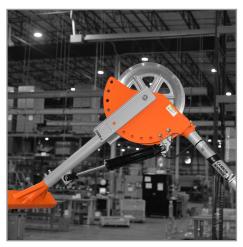

iTOOLco's industry leading dual capstan design and overall jobsite versatility afford operators many different setup configurations. Hydraulic booms ensure an easy set up and placement, increasing pulling efficiency. The MVP20K features an adjustable output torque limit dial, allowing the user to set load limits prior to the pull. Ensuring the puller never exceeds the preset limit by shutting the capstans off. With staggering pulling speeds reaching up to 65' per minute under load, the MVP20K is the most advanced pulling system on the market today. An easy to read force gauge and optional running line tensioner make quick work of monitoring and recording pulling tensions.

**Product Video** 

Attaches to Any High Flow Skid Steer

Hydraulic Adjustment of Extensions

Control Your Pulling Force Using the Output Torque Limit Dial