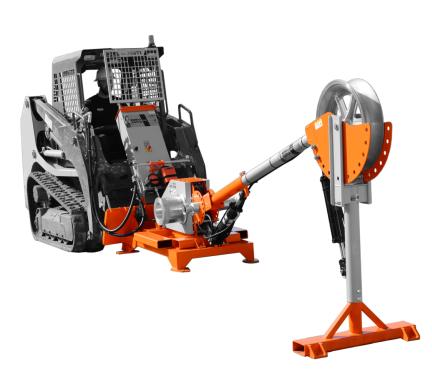

## **CANNON MVP20K**<sup>TM</sup> PULL UP TO 65' PER MINUTE

Designed to handle your toughest pulls, iTOOLco's Hydraulic MVP20K is sure to meet any challenge. The fully self-contained unit attaches to any high flow skid steer, providing long awaited jobsite mobility.

iTOOLco's industry leading dual capstan design and overall jobsite versatility afford operators many different setup configurations. Hydraulic booms ensure an easy set up and placement, increasing pulling efficiency. The MVP20K features an adjustable output torque limit dial, allowing the user to set load limits prior to the pull. Ensuring the puller never exceeds the preset limit by shutting the capstans off. With staggering pulling speeds reaching up to 65' per minute under load, the MVP20K is the most advanced pulling system on the market today. An easy to read force gauge and optional running line tensioner make quick work of monitoring and recording pulling tensions.