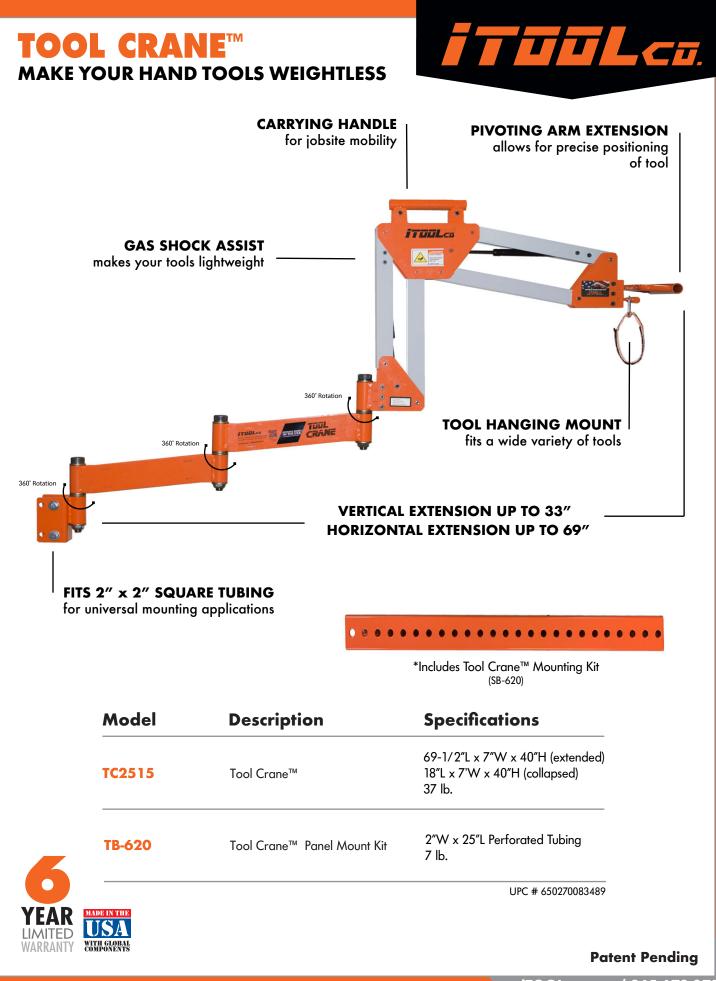

## **TOOL CRANE**<sup>™</sup> ELIMINATE WORKER FATIGUE AND INCREASE PRODUCTIVITY

25 lb. Weight Capacity

iTOOLco's Tool Crane<sup>™</sup> is an ergonomic tool handling solution that increases both productivity and employee safety. It operates in tight spaces to position heavy tools, with no fatigue to worker. The Tool Crane<sup>™</sup> is built for versatility and features 360° motion, multiple mounting options, and countless reach possibilities.