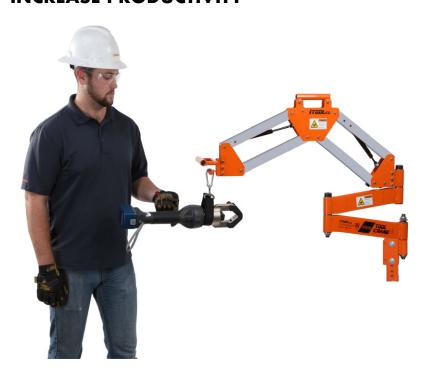

## **TOOL CRANE**<sup>™</sup> ELIMINATE WORKER FATIGUE AND INCREASE PRODUCTIVITY

25 lb. Weight Capacity

iTOOLco's Tool Crane<sup>™</sup> is an ergonomic tool handling solution that increases both productivity and employee safety. It operates in tight spaces to position heavy tools, with no fatigue to worker. The Tool Crane<sup>™</sup> is built for versatility and features 360° motion, multiple mounting options, and countless reach possibilities.