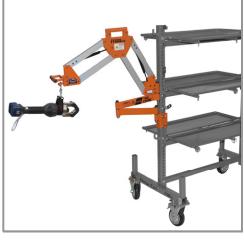

Mounts to iTOOLco Carts

Increase Productivity

FASTER SAFER WORKSPACE

WE HAD OVER A THOUSAND TERMINATIONS TO DO AT A DATA CENTER. The Tool Crane was the perfect tool for the job. I usually dread that part of the job because the tools are so heavy and hard to maneuver. We terminated the entire job in about half the time!