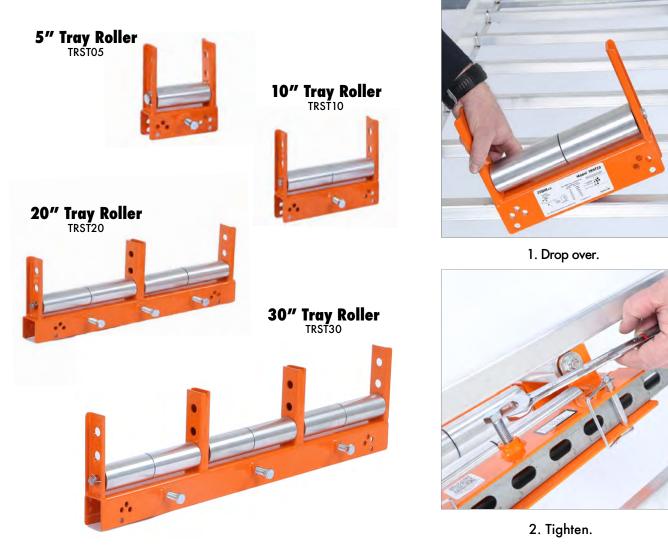

## **INSTALL IN THREE EASY STEPS**

A revolutionary update to conventional tray rollers, iTOOLco's Straight Cable Tray Rollers™ install ten times faster than traditional tray rollers - saving time and money.

With tremendous functionality, these tray rollers can be mounted above or below the tray and quickly secure in place. Withstanding cable pulling loads of up to 2,000 lb., iTOOLco's Straight Cable Tray Rollers<sup>™</sup> glide smoothly on rated bearings and have versatility to handle a variety of strut and supporting members.

## **CABLE TRAY ROLLERS**<sup>™</sup> RECONFIGURE FOR ANY INSTALLATION

| Model  | Description     | Specifications                  |
|--------|-----------------|---------------------------------|
| TRST05 | 5" Tray Roller  | 7″L x 2″W x 8.5″H<br>4 lb.      |
| TRSTIO | 10" Tray roller | 12.5″L x 2″W x 8.5″H<br>8.5 lb. |
| TRST20 | 20" Tray Roller | 23″L x 2″W x 8.5″H<br>15 lb.    |
| TRST30 | 30" Tray Roller | 33.5″L x 2″W x 8.5″H<br>23 lb.  |