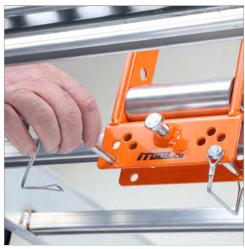

## **INSTALL IN THREE EASY STEPS**

A revolutionary update to conventional tray rollers, iTOOLco's Straight Cable Tray Rollers™ install ten times faster than traditional tray rollers - saving time and money.

With tremendous functionality, these tray rollers can be mounted above or below the tray and quickly secure in place. Withstanding cable pulling loads of up to 2,000 lb., iTOOLco's Straight Cable Tray Rollers<sup>™</sup> glide smoothly on rated bearings and have versatility to handle a variety of strut and supporting members.