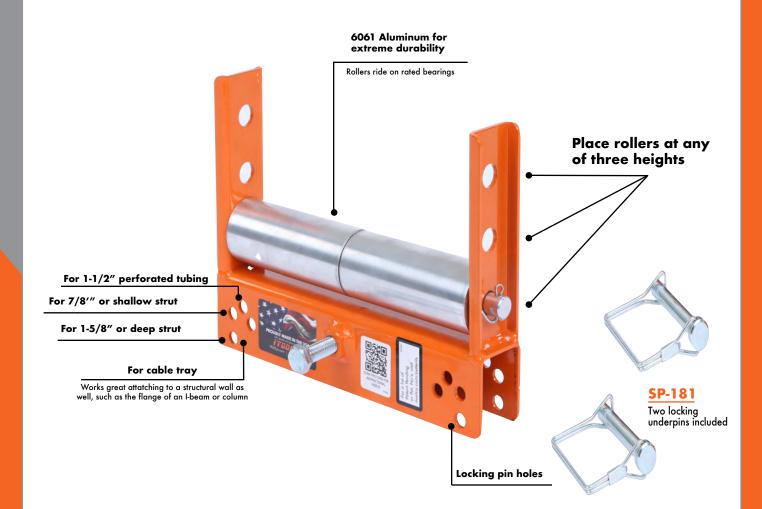

With tremendous functionality, these tray rollers can be mounted above or below the tray and quickly secure in place. Withstanding cable pulling loads of up to 2,000 lb., iTOOLco's Straight Cable Tray Rollers<sup>™</sup> glide smoothly on rated bearings and have versatility to handle a variety of strut and supporting members.

\*Check tray manufacturer specs for maximum capacity.

**Patent Pending**