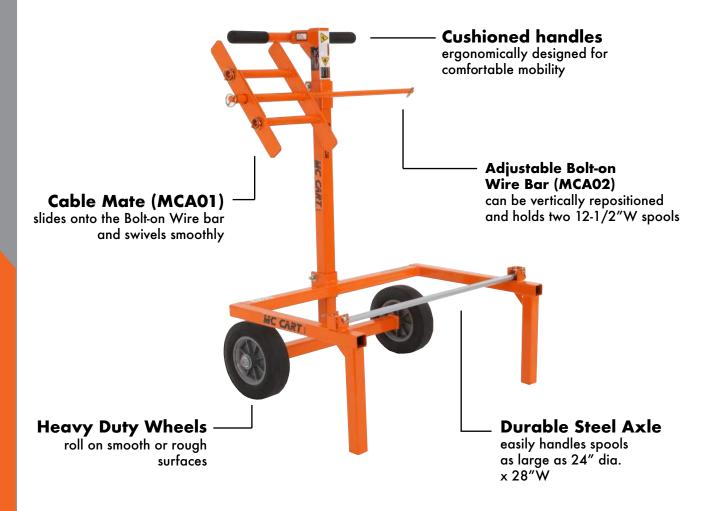

## **ROUGH IN AN ENTIRE SUITE USING ONE CART**

Loads with ease. Simply tip forward.

Cable Mate holds one 250' coil of MC and detaches easily

The MC Cart<sup>TM</sup> is a revolutionary new cable cart designed to transport up to two 1000' spools and one 250' coil of MC cable at one time (as sold). Strong yet lightweight, the MC Cart makes it possible for electricians to rough-in an entire suite using only a single cart to transport the wire required. All-welded steel construction, the MC Cart<sup>TM</sup> won't tip over and glides effortlessly around jobsites on heavy duty wheels.

With a unique front-loading carriage, the MC Cart<sup>TM</sup> eliminates the need to lift heavy spools. Loading two 1000' spools is as easy as tipping the MC Cart<sup>TM</sup> forward and rolling the spools into the axle saddle.

Sets up vertically or horizontally

FASTER SAFER WORKSPACE