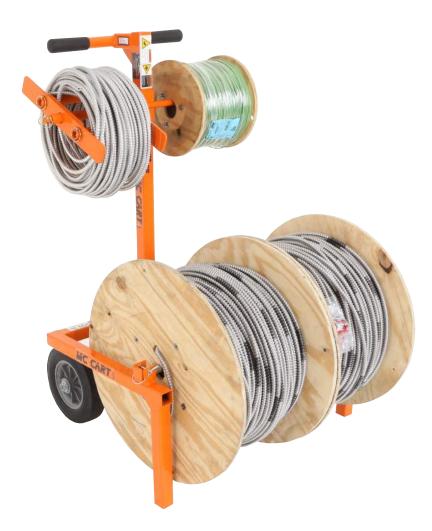

## **ROUGH IN AN ENTIRE SUITE USING ONE CART**

Loads with ease. Simply tip forward.

Cable Mate holds one 250' coil of MC and detaches easily

The MC Cart<sup>TM</sup> is a revolutionary new cable cart designed to transport up to two 1000' spools and one 250' coil of MC cable at one time (as sold). Strong yet lightweight, the MC Cart makes it possible for electricians to rough-in an entire suite using only a single cart to transport the wire required. All-welded steel construction, the MC Cart<sup>TM</sup> won't tip over and glides effortlessly around jobsites on heavy duty wheels.

With a unique front-loading carriage, the MC Cart<sup>TM</sup> eliminates the need to lift heavy spools. Loading two 1000' spools is as easy as tipping the MC Cart<sup>TM</sup> forward and rolling the spools into the axle saddle.