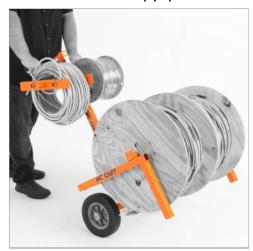

With a unique front-loading carriage, the MC Cart<sup>TM</sup> eliminates the need to lift heavy spools. Loading two 1000' spools is as easy as tipping the MC Cart<sup>TM</sup> forward and rolling the spools into the axle saddle.