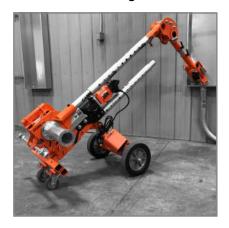

## CANNON 12K™

## THE ONLY SIX SPEED PULLER WITH REVERSE GEAR AND DUAL CAPSTANS







6 speed motor with reverse gear



Customizable for each job site

The fully self-contained, compact design of the Cannon 12K<sup>TM</sup> wire puller features the only 6-speed reversible motor that is sure to get even the heaviest pulls done in record time. Designed specifically for easy set up to meet job site demands, all parts store right on the puller. No gang box of parts needed. When extra extensions are used, the wire puller is capable of pulling out 13' of wire from the conduit opening. Gone are the days of pulling at only 6 feet per minute. iTOOLco's Cannon 12K<sup>TM</sup> pulls at speeds up to 48' per minute.



Use for overhead, underground, or side pulls



**FASTER SAFER WORKSPACE** 

## CANNON 12K™



## THE TOUGHEST PULLER YOU'LL EVER USE



| Model | Description | Specifications