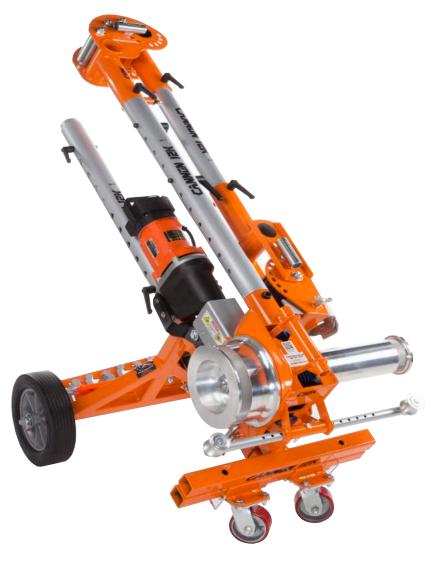

## CANNON 12K™

## THE ONLY SIX SPEED PULLER WITH REVERSE GEAR AND DUAL CAPSTANS

6 speed motor with reverse gear

Customizable for each job site

The fully self-contained, compact design of the Cannon 12K<sup>TM</sup> wire puller features the only 6-speed reversible motor that is sure to get even the heaviest pulls done in record time. Designed specifically for easy set up to meet job site demands, all parts store right on the puller. No gang box of parts needed. When extra extensions are used, the wire puller is capable of pulling out 13' of wire from the conduit opening. Gone are the days of pulling at only 6 feet per minute. iTOOLco's Cannon 12K<sup>TM</sup> pulls at speeds up to 48' per minute.