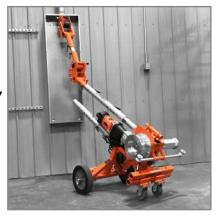

## CANNON 12K™

## THE ONLY SIX SPEED PULLER WITH REVERSE GEAR AND DUAL CAPSTANS







6 speed motor with reverse gear



Customizable for each job site

The fully self-contained, compact design of the Cannon 12K<sup>TM</sup> wire puller features the only 6-speed reversible motor that is sure to get even the heaviest pulls done in record time. Designed specifically for easy set up to meet job site demands, all parts store right on the puller. No gang box of parts needed. When extra extensions are used, the wire puller is capable of pulling out 13' of wire from the conduit opening. Gone are the days of pulling at only 6 feet per minute. iTOOLco's Cannon 12K<sup>TM</sup> pulls at speeds up to 48' per minute.



Use for overhead, underground, or side pulls



**FASTER SAFER WORKSPACE** 

## CANNON 12K™



## THE TOUGHEST PULLER YOU'LL EVER USE



| Model | Description | Specifications                                                              |
|-------|-------------|-----------------------------------------------------------------------------|
| C12K  | Cannon 12K™ | 68"L x 30"W x 57"H (Collapsed)<br>188"L x 30"W x 57"H (Extended)<br>404 lb. |





WARRANTY WITH GLOBAL \*Sold as shown

**Patented**