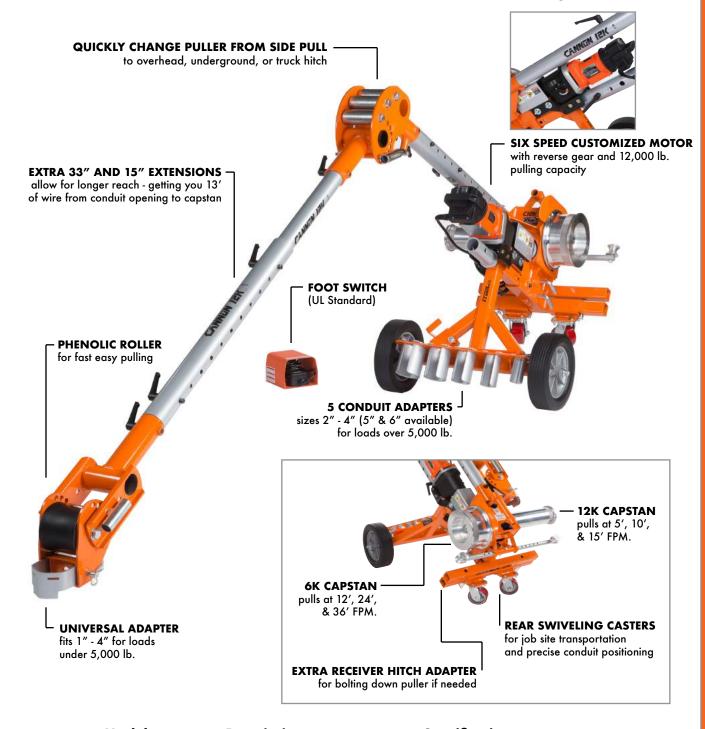

## CANNON 12K™

## THE ONLY SIX SPEED PULLER WITH REVERSE GEAR AND DUAL CAPSTANS

6 speed motor with reverse gear

Customizable for each job site

The fully self-contained, compact design of the Cannon 12K<sup>TM</sup> wire puller features the only 6-speed reversible motor that is sure to get even the heaviest pulls done in record time. Designed specifically for easy set up to meet job site demands, all parts store right on the puller. No gang box of parts needed. When extra extensions are used, the wire puller is capable of pulling out 13' of wire from the conduit opening. Gone are the days of pulling at only 6 feet per minute. iTOOLco's Cannon 12K<sup>TM</sup> pulls at speeds up to 48' per minute.

Use for overhead, underground, or side pulls

**FASTER SAFER WORKSPACE** 