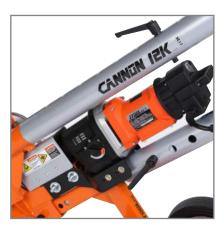

## THE ONLY SIX SPEED PULLER WITH REVERSE GEAR AND DUAL CAPSTANS

6 speed motor with reverse gear

Customizable for each job site

The fully self-contained, compact design of the Cannon 12K<sup>TM</sup> wire puller features the only 6-speed reversible motor that is sure to get even the heaviest pulls done in record time. Designed specifically for easy set up to meet job site demands, all parts store right on the puller. No gang box of parts needed. When extra extensions are used, the wire puller is capable of pulling out 13' of wire from the conduit opening. Gone are the days of pulling at only 6 feet per minute. iTOOLco's Cannon 12K<sup>TM</sup> pulls at speeds up to 48' per minute.