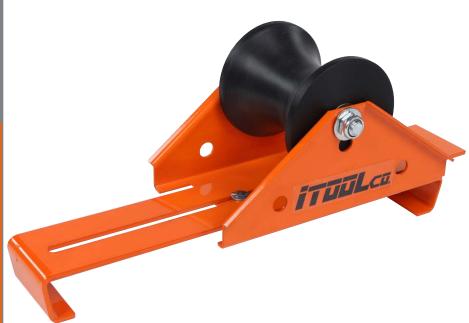

## ADJUSTABLE TRAY ROLLER™

INSTALLS 10X FASTER THAN STANDARD CABLE ROLLERS

Adjusts quickly and easily to varying rung spaces.

Installs above or below the tray.

iTOOLco's Adjustable Cable Tray Roller™ is the perfect upgrade from a standard cable roller. Designed to save time by installing quickly, the Adjustable Cable Tray Roller™ has a slide support that can be extended to fit on tray rung spaces from 10″ to 21-1/4″.

### PHENOLIC ROLLER

Rides smoothly on rated bearings

FUNCTIONAL DESIGN
Means it can be mounted
above or below the tray

#### TRAY ROLLER ACCESSORY •

Easily attaches to the roller bolt

WING NUTS (2) -

Secure tray roller to rungs

### **ADJUSTABLE STEEL SLIDE SUPPORT**

Resizes quickly and fits rungs spaced from 10" to 20-1/4" apart

ModelDescriptionSpecificationsATR500Adjustable Tray Roller $^{\text{TM}}$  $20^{-1/4}\text{"L} \times 6^{-1/2}\text{"W} \times 8.5\text{"H}$ <br/>12 lb.<br/>2,000 lb. load capacity\*