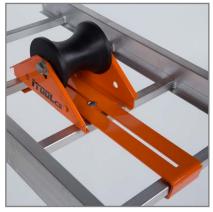

## ADJUSTABLE TRAY ROLLER™

INSTALLS 10X FASTER THAN STANDARD CABLE ROLLERS

Adjusts quickly and easily to varying rung spaces.

Installs above or below the tray.

iTOOLco's Adjustable Cable Tray Roller™ is the perfect upgrade from a standard cable roller. Designed to save time by installing quickly, the Adjustable Cable Tray Roller™ has a slide support that can be extended to fit on tray rung spaces from 10″ to 21-1/4″.

### PHENOLIC ROLLER

Rides smoothly on rated bearings

FUNCTIONAL DESIGN
Means it can be mounted
above or below the tray

### **ADJUSTABLE STEEL SLIDE SUPPORT**

Resizes quickly and fits rungs spaced from 10" to 20-1/4" apart

ModelDescriptionSpecificationsATR500Adjustable Tray Roller $^{\text{TM}}$  $20^{-1/4}\text{"L} \times 6^{-1/2}\text{"W} \times 8.5\text{"H}$ <br/>12 lb.<br/>2,000 lb. load capacity\*