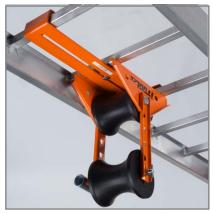

Base unit is adaptive for top roller assembly (TRA500).

**FASTER SAFER WORKSPACE** 

### PHENOLIC ROLLER

Rides smoothly on rated bearings

FUNCTIONAL DESIGN
Means it can be mounted
above or below the tray