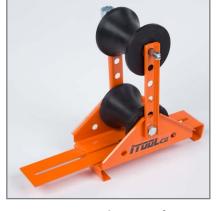

Base unit is adaptive for top roller assembly (TRA500).

**FASTER SAFER WORKSPACE** 

### PHENOLIC ROLLER

Rides smoothly on rated bearings

FUNCTIONAL DESIGN
Means it can be mounted
above or below the tray