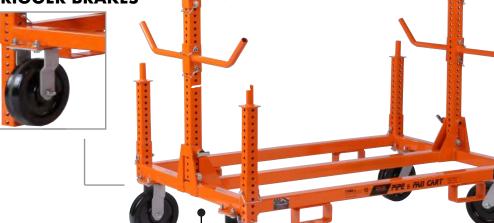

## **OUTRIGGER BRAKES**

**POP PIN BASE** makes it easy to collapse and store

**LOWER FORKLIFT POCKETS** 

create quick and easy jobsite mobility

| Model   | Description          | Specifications                                                                     |
|---------|----------------------|------------------------------------------------------------------------------------|
| PFC3000 | Pipe & Pre-Fab Cart™ | 64-1/2"H x 34"W x 57"L (standing)<br>16-1/4"H x 34"W x 57"L (collapsed)<br>102 lb. |