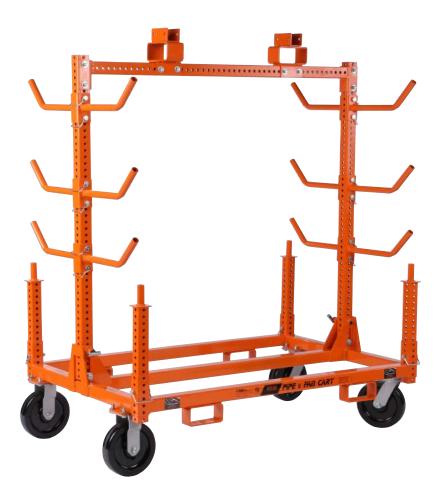

## PIPE & PRE-FAB CART™

**CUSTOMIZE YOUR OWN SETUP** 

Stackable

**Reversible Forklift Pockets** 

Easy to Transport Loaded

**FASTER SAFER WORKSPACE** 

## PIPE & PRE-FAB CART™

HAVE EVERYTHING YOU NEED IN ONE PLACE

are positionable in line or parallel to forklift

## **OUTRIGGER BRAKES**

**POP PIN BASE** makes it easy to collapse and store

**LOWER FORKLIFT POCKETS** 

create quick and easy jobsite mobility

| Model   | Description          | Specifications                                                                     |
|---------|----------------------|------------------------------------------------------------------------------------|
| PFC3000 | Pipe & Pre-Fab Cart™ | 64-1/2"H x 34"W x 57"L (standing)<br>16-1/4"H x 34"W x 57"L (collapsed)<br>102 lb. |