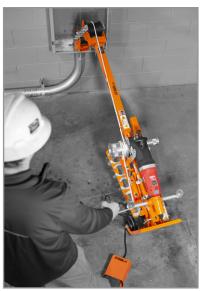

### **SMALL PULLER, BIG POWER**

**Dual Capstans** 

**Includes Foot Switch** 

**Adapters Store on Cart** 

**FASTER SAFER WORKSPACE** 

The Cannon  $3K^{TM}$  is two wire pullers in one with dual capstans that can pull 16' and 40' per minute on low speed and 51' and 85' feet per minute on high speed. This wire puller is lightweight, easy to transport, and packed with power. The Cannon 3K is versatile enough to quickly adapt to any job – side pull, overhead, or underground. It only takes a minute to set-up and start pulling.

#### **VERSATILE**

quickly change from sidepull to overhaead, undergound, or truck hitch

**EXTRA 30" EXTENSION** allows for 10' of extra wire