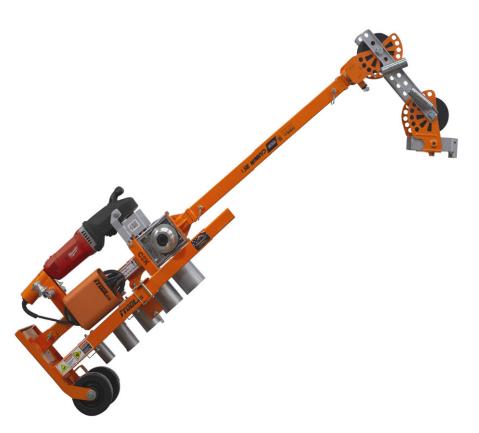

### **SMALL PULLER, BIG POWER**

**Dual Capstans** 

**Includes Foot Switch** 

**Adapters Store on Cart** 

**FASTER SAFER WORKSPACE** 

The Cannon  $3K^{TM}$  is two wire pullers in one with dual capstans that can pull 16' and 40' per minute on low speed and 51' and 85' feet per minute on high speed. This wire puller is lightweight, easy to transport, and packed with power. The Cannon 3K is versatile enough to quickly adapt to any job – side pull, overhead, or underground. It only takes a minute to set-up and start pulling.

## DUAL CAPSTANS OFFER PULLING SPEEDS OF

51' & 85' per minute on 1,500 lb. large capstan

16' & 40' per minute on 3,000 lb. small capstan

#### **UNIVERSAL ADAPTER**

for loads under 5,000 lb.

#### **VERSATILE**

quickly change from sidepull to overhaead, undergound, or truck hitch

**EXTRA 30" EXTENSION** allows for 10' of extra wire

#### **5 CONDUIT ADAPTERS**

store right on the cart

**Foot Switch Included** 

## WIDE ANGLE DUAL HEAD ADJUSTMENT

for precise puller alignment with conduit opening

\*Sold as Shown (C3K)

| Model | Description             | Specifications                                                                                               |
|-------|-------------------------|--------------------------------------------------------------------------------------------------------------|
| СЗК   | 120 V Corded Cannon 3K™ | 27"L x 36"W x 83-1/2"H (Collapsed)<br>27"L x 36"W x113-1/2"H (Extended)<br>140 lb. (3,000 lb. Load Capacity) |