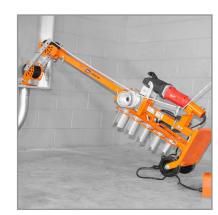

## WIDE ANGLE DUAL HEAD ADJUSTMENT

for precise puller alignment with conduit opening

\*Sold as Shown (C3K)

| Model | Description             | Specifications                                                                                               |
|-------|-------------------------|--------------------------------------------------------------------------------------------------------------|
| СЗК   | 120 V Corded Cannon 3K™ | 27"L x 36"W x 83-1/2"H (Collapsed)<br>27"L x 36"W x113-1/2"H (Extended)<br>140 lb. (3,000 lb. Load Capacity) |