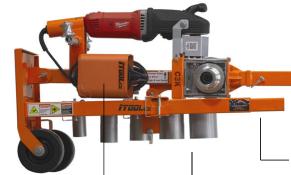

#### **UNIVERSAL ADAPTER**

for loads under 5,000 lb.

#### **VERSATILE**

quickly change from sidepull to overhaead, undergound, or truck hitch

**EXTRA 30" EXTENSION** allows for 10' of extra wire

#### **5 CONDUIT ADAPTERS**

store right on the cart

**Foot Switch Included** 

## WIDE ANGLE DUAL HEAD ADJUSTMENT

for precise puller alignment with conduit opening

\*Sold as Shown (C3K)

| Model | Description             | Specifications                                                                                               |
|-------|-------------------------|--------------------------------------------------------------------------------------------------------------|
| СЗК   | 120 V Corded Cannon 3K™ | 27"L x 36"W x 83-1/2"H (Collapsed)<br>27"L x 36"W x113-1/2"H (Extended)<br>140 lb. (3,000 lb. Load Capacity) |