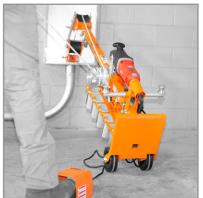

# 120V CANNON 3K™

### **SMALL PULLER, BIG POWER**







**Dual Capstans** 



**Includes Foot Switch** 



**Adapters Store on Cart** 

**FASTER SAFER WORKSPACE** 

The Cannon  $3K^{TM}$  is two wire pullers in one with dual capstans that can pull 16' and 40' per minute on low speed and 51' and 85' feet per minute on high speed. This wire puller is lightweight, easy to transport, and packed with power. The Cannon 3K is versatile enough to quickly adapt to any job – side pull, overhead, or underground. It only takes a minute to set-up and start pulling.



### 120V CANNON 3K™

### **SMALL PULLER, BIG POWER**



## DUAL CAPSTANS OFFER PULLING SPEEDS OF

51' & 85' per minute on 1,500 lb. large capstan

16' & 40' per minute on 3,000 lb. small capstan

#### **UNIVERSAL ADAPTER**

for loads under 5,000 lb.

#### **VERSATILE**

quickly change from sidepull to overhaead,