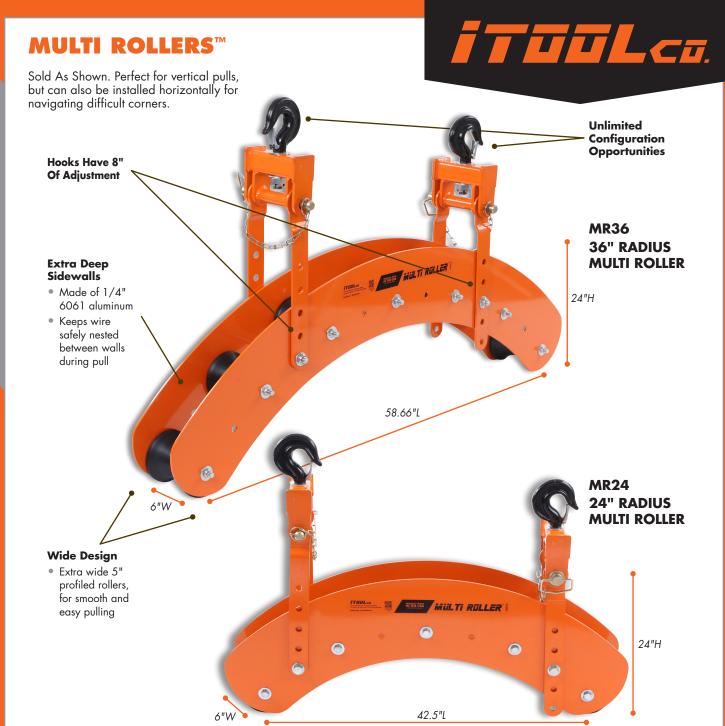

## MULTI-ROLLERS™

RIG THE PERFECT ANGLE EVERY TIME. TWO PICKING ARMS — EACH WITH FIVE ADJUSTMENT HOLES — MAKE IT EASY.

The Multi Roller features extra wide, profiled phenolic rollers. Rollers ride on rated bearings. Extra deep side walls (made from 1/4" 6061 aluminum) offer a light yet durable tool. The adjustable picking arms allow users to fine tune the adjustment angle without extra rigging.

## **NOTE: Patent Pending**

| Model | Description      | Specifications               |
|-------|------------------|------------------------------|
| MR36  | 36" Multi Roller | 58.66"L x 6"W x 24"H, 83 lb. |
| MR24  | 24" Multi Roller | 42.5"L x 6"W x 24"H, 70 lb.  |