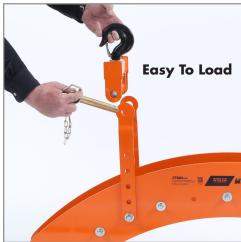

## MULTI-ROLLERS™

RIG THE PERFECT ANGLE EVERY TIME. TWO PICKING ARMS — EACH WITH FIVE ADJUSTMENT HOLES — MAKE IT EASY.

The Multi Roller features extra wide, profiled phenolic rollers. Rollers ride on rated bearings. Extra deep side walls (made from 1/4" 6061 aluminum) offer a light yet durable tool. The adjustable picking arms allow users to fine tune the adjustment angle without extra rigging.