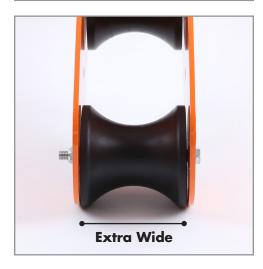

## MULTI-ROLLERS™

RIG THE PERFECT ANGLE EVERY TIME. TWO PICKING ARMS — EACH WITH FIVE ADJUSTMENT HOLES — MAKE IT EASY.

The Multi Roller features extra wide, profiled phenolic rollers. Rollers ride on rated bearings. Extra deep side walls (made from 1/4" 6061 aluminum) offer a light yet durable tool. The adjustable picking arms allow users to fine tune the adjustment angle without extra rigging.