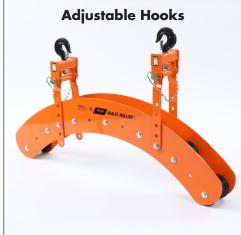

## MULTI-ROLLERS™

RIG THE PERFECT ANGLE EVERY TIME. TWO PICKING ARMS — EACH WITH FIVE ADJUSTMENT HOLES — MAKE IT EASY.

The Multi Roller features extra wide, profiled phenolic rollers. Rollers ride on rated bearings. Extra deep side walls (made from 1/4" 6061 aluminum) offer a light yet durable tool. The adjustable picking arms allow users to fine tune the adjustment angle without extra rigging.