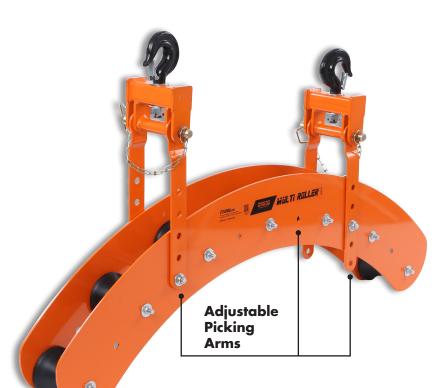

## MULTI-ROLLERS™

RIG THE PERFECT ANGLE EVERY TIME. TWO PICKING ARMS — EACH WITH FIVE ADJUSTMENT HOLES — MAKE IT EASY.

The Multi Roller features extra wide, profiled phenolic rollers. Rollers ride on rated bearings. Extra deep side walls (made from 1/4" 6061 aluminum) offer a light yet durable tool. The adjustable picking arms allow users to fine tune the adjustment angle without extra rigging.