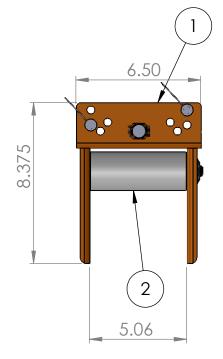

| PART NUMBER | DESCRIPTION                                              | QTY.                                                                                                                                                                    |
|-------------|----------------------------------------------------------|-------------------------------------------------------------------------------------------------------------------------------------------------------------------------|
| TR-403      | 5" straight Frame                                        | 1                                                                                                                                                                       |
| SP-115      | Alum Roller w/Bearings                                   | 1                                                                                                                                                                       |
| HW-174      | 5/8" 11t x 6" Bolt                                       | 1                                                                                                                                                                       |
| Hw-182      | 5/8" nyloc nut                                           | 1                                                                                                                                                                       |
| HW-252      | 3/8 Pin w/ retainer                                      | 2                                                                                                                                                                       |
| HW-161      | 1.75" - 1/2 13t Bolt                                     | 1                                                                                                                                                                       |
| HW-176      | 5/8" SAE Washer                                          | 2                                                                                                                                                                       |
|             | TR-403<br>SP-115<br>HW-174<br>Hw-182<br>HW-252<br>HW-161 | TR-403 5" straight Frame   SP-115 Alum Roller w/Bearings   HW-174 5/8" 11t x 6" Bolt   Hw-182 5/8" nyloc nut   HW-252 3/8 Pin w/ retainer   HW-161 1.75" - 1/2 13t Bolt |

|  | 3 |
|--|---|

| UNLESS OTHERWISE SPECIFIED:                                                         |                                                                                                                                                                   | NAME | DATE                 | 2-            |                         |              | (865)670-3713 |  |  |
|-------------------------------------------------------------------------------------|-------------------------------------------------------------------------------------------------------------------------------------------------------------------|------|----------------------|---------------|-------------------------|--------------|---------------|--|--|
| DIMENSIONS ARE IN INCHES<br>TOLERANCES:                                             | DRAWN                                                                                                                                                             |      | Ш́Ц                  | (805)070-5715 |                         |              |               |  |  |
| ANGULAR: MACH +1/4*BEND ±.03<br>TWO PLACE DECIMAL ±.01<br>THREE PLACE DECIMAL ±.005 | CHECKED                                                                                                                                                           |      |                      | TITLE:        |                         |              |               |  |  |
|                                                                                     | ENG APPR.                                                                                                                                                         |      |                      |               | Straight 5" tray roller |              |               |  |  |
|                                                                                     | Q.A.                                                                                                                                                              |      |                      |               | 0110                    |              |               |  |  |
| INTERPRET GEOMETRIC<br>TOLERANCING PER:                                             | PROPRIETARY AND CONFIDENTIAL                                                                                                                                      |      |                      |               |                         |              |               |  |  |
| MATERIAL                                                                            | THE INFORMATION CONTAINED IN THIS<br>DRAWING IS THE SOLE PROPERTY OF<br>I TOOL CO. ANY REPRODUCTION IN<br>PART OR AS A WHOLE WITHOUT THE<br>WRITTEN PERMISSION OF |      | SIZE DWG. NO. TRST05 |               |                         |              |               |  |  |
| FINISH \$\$\$\$\$\$                                                                 |                                                                                                                                                                   |      |                      |               |                         |              |               |  |  |
| DO NOT SCALE DRAWING                                                                | i tool co. IS prohibited.                                                                                                                                         |      | SCAI                 | E: 1:5        | WEIGHT:                 | SHEET 1 OF 1 |               |  |  |
| 3                                                                                   |                                                                                                                                                                   |      | 2                    |               |                         |              | 1             |  |  |