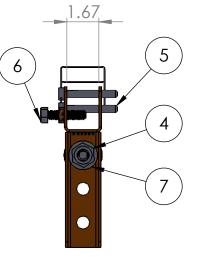

| PART NUMBER | DESCRIPTION                                              | QTY.                                                                                                                                                                    |
|-------------|----------------------------------------------------------|-------------------------------------------------------------------------------------------------------------------------------------------------------------------------|
| TR-403      | 5" straight Frame                                        | 1                                                                                                                                                                       |
| SP-115      | Alum Roller w/Bearings                                   | 1                                                                                                                                                                       |
| HW-174      | 5/8" 11t x 6" Bolt                                       | 1                                                                                                                                                                       |
| Hw-182      | 5/8" nyloc nut                                           | 1                                                                                                                                                                       |
| HW-252      | 3/8 Pin w/ retainer                                      | 2                                                                                                                                                                       |
| HW-161      | 1.75" - 1/2 13t Bolt                                     | 1                                                                                                                                                                       |
| HW-176      | 5/8" SAE Washer                                          | 2                                                                                                                                                                       |
|             | TR-403<br>SP-115<br>HW-174<br>Hw-182<br>HW-252<br>HW-161 | TR-403 5" straight Frame   SP-115 Alum Roller w/Bearings   HW-174 5/8" 11t x 6" Bolt   Hw-182 5/8" nyloc nut   HW-252 3/8 Pin w/ retainer   HW-161 1.75" - 1/2 13t Bolt |

|  | 3 |
|--|---|

| UNLESS OTHERWISE SPECIFIED:                                                         |                                                                                                                                                                   | NAME | DATE                 | 2-            |                         |              | (865)670-3713 |  |  |
|-------------------------------------------------------------------------------------|-------------------------------------------------------------------------------------------------------------------------------------------------------------------|------|----------------------|---------------|-------------------------|--------------|---------------|--|--|
| DIMENSIONS ARE IN INCHES<br>TOLERANCES:                                             | DRAWN                                                                                                                                                             |      | Ш́Ц                  | (805)070-5715 |                         |              |               |  |  |
| ANGULAR: MACH +1/4*BEND ±.03<br>TWO PLACE DECIMAL ±.01<br>THREE PLACE DECIMAL ±.005 | CHECKED                                                                                                                                                           |      |                      | TITLE:        |                         |              |               |  |  |
|                                                                                     | ENG APPR.                                                                                                                                                         |      |                      |               | Straight 5" tray roller |              |               |  |  |
|                                                                                     | Q.A.                                                                                                                                                              |      |                      |               | 0110                    |              |               |  |  |
| INTERPRET GEOMETRIC<br>TOLERANCING PER:                                             | PROPRIETARY AND CONFIDENTIAL                                                                                                                                      |      |                      |               |                         |              |               |  |  |
| MATERIAL                                                                            | THE INFORMATION CONTAINED IN THIS<br>DRAWING IS THE SOLE PROPERTY OF<br>I TOOL CO. ANY REPRODUCTION IN<br>PART OR AS A WHOLE WITHOUT THE<br>WRITTEN PERMISSION OF |      | SIZE DWG. NO. TRST05 |               |                         |              |               |  |  |
| FINISH \$\$\$\$\$\$                                                                 |                                                                                                                                                                   |      |                      |               |                         |              |               |  |  |
| DO NOT SCALE DRAWING                                                                | i tool co. IS prohibited.                                                                                                                                         |      | SCAI                 | E: 1:5        | WEIGHT:                 | SHEET 1 OF 1 |               |  |  |
| 3                                                                                   |                                                                                                                                                                   |      | 2                    |               |                         |              | 1             |  |  |