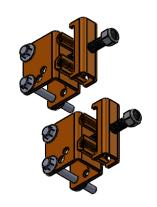

| ITEM NO. | PART NUMBER       | DESCRIPTION                  | QTY. |
|----------|-------------------|------------------------------|------|
| 1        | TRM500 1 Assembly | 1 assembled side of TRM pair | 2    |

(865)670-3713 TITLE:

Pair of 3/8" 1/2" TRM

| NAME | D. Jo | rdan | DATE | Ś. | ? |     |
|------|-------|------|------|----|---|-----|
| SIZE | DWG.  |      |      |    |   | REV |
|      |       |      |      |    |   |     |
| A    |       | RM   | 50   | 0  |   |     |