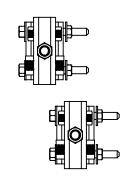

| ITEM NO. | PART NUMBER       | DESCRIPTION                  | QTY. |
|----------|-------------------|------------------------------|------|
| 1        | TRM500 1 Assembly | 1 assembled side of TRM pair | 2    |

(865)670-3713 TITLE:

Pair of 3/8" 1/2" TRM

| NAME | D. Jo | rdan | DATE | Ś. | ? |     |
|------|-------|------|------|----|---|-----|
| SIZE | DWG.  |      |      |    |   | REV |
|      |       |      |      |    |   |     |
| A    |       | RM   | 50   | 0  |   |     |