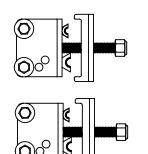

| ITEM NO. | PART NUMBER       | DESCRIPTION                  | QTY. |
|----------|-------------------|------------------------------|------|
| 1        | TRM500 1 Assembly | 1 assembled side of TRM pair | 2    |

(865)670-3713 TITLE:

Pair of 3/8" 1/2" TRM

| NAME | D. Jo | rdan | DATE | Ś. | ? |     |
|------|-------|------|------|----|---|-----|
| SIZE | DWG.  |      |      |    |   | REV |
|      |       |      |      |    |   |     |
| A    |       | RM   | 50   | 0  |   |     |