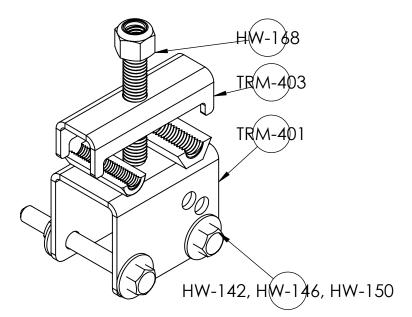

| ITEM NO. | PART NUMBER              | DESCRIPTION                                | QTY. |
|----------|--------------------------|--------------------------------------------|------|
| 1        | TRM-401                  | 3/8" and 1/2" Weldment                     | 1    |
| 2        | TRM-403                  | Coated Synch Bracket                       | 1    |
| 3        | HW-142,HW-146,HW-<br>150 | 3/8"x16t x 3" bolt Washer and Nyloc<br>nut | 2    |
| 4        | HW-168                   | 1/2" 13t Nyloc nut                         | 1    |