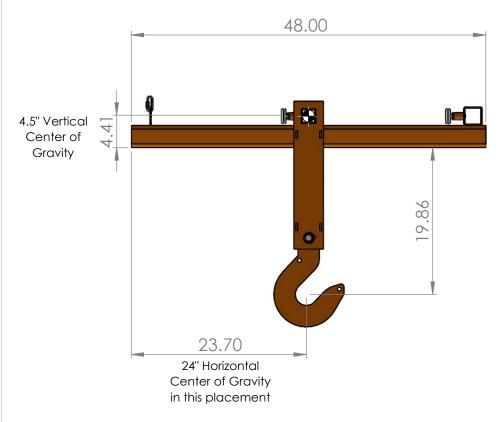

## STANDARD FEATURES

Model: SB01

Capacity: 7000lbs Lost Load: 200lbs

Overall Height: 30.5"-44.5" Overall Length: 48" Overall Width: 33.5"-53.5"

Useable Fork Pocket: 5.5" x 2.5"

20" Fork Pocket Centers 24" Min. Hook Distance 46.5" Max Hook Distance Effective Thickness: less than 1"