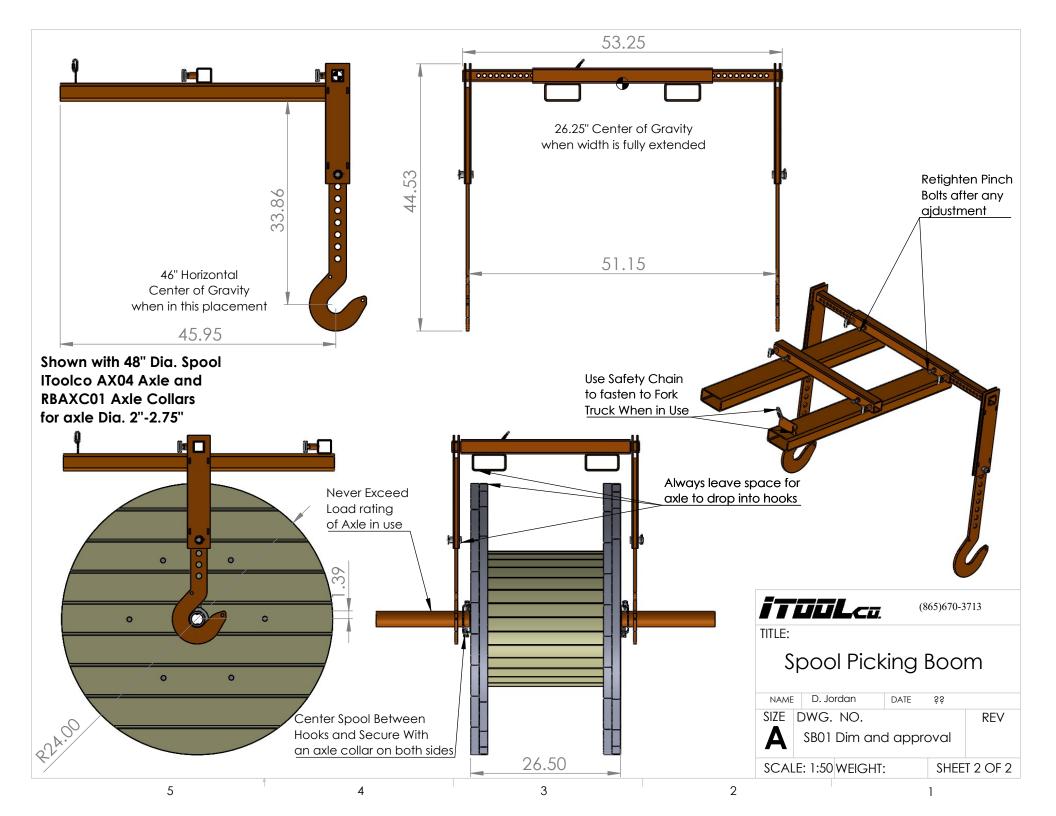

## STANDARD FEATURES

Model: SB01

Capacity: 7000lbs Lost Load: 200lbs

Overall Height: 30.5"-44.5" Overall Length: 48" Overall Width: 33.5"-53.5"

Useable Fork Pocket: 5.5" x 2.5"

20" Fork Pocket Centers 24" Min. Hook Distance 46.5" Max Hook Distance Effective Thickness: less than 1"