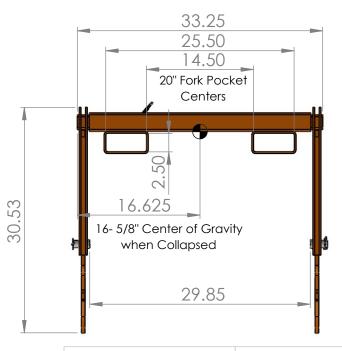

## STANDARD FEATURES

Model: SB01

Capacity: 7000lbs Lost Load: 200lbs

Overall Height: 30.5"-44.5" Overall Length: 48" Overall Width: 33.5"-53.5"

Useable Fork Pocket: 5.5" x 2.5"

20" Fork Pocket Centers 24" Min. Hook Distance 46.5" Max Hook Distance Effective Thickness: less than 1"